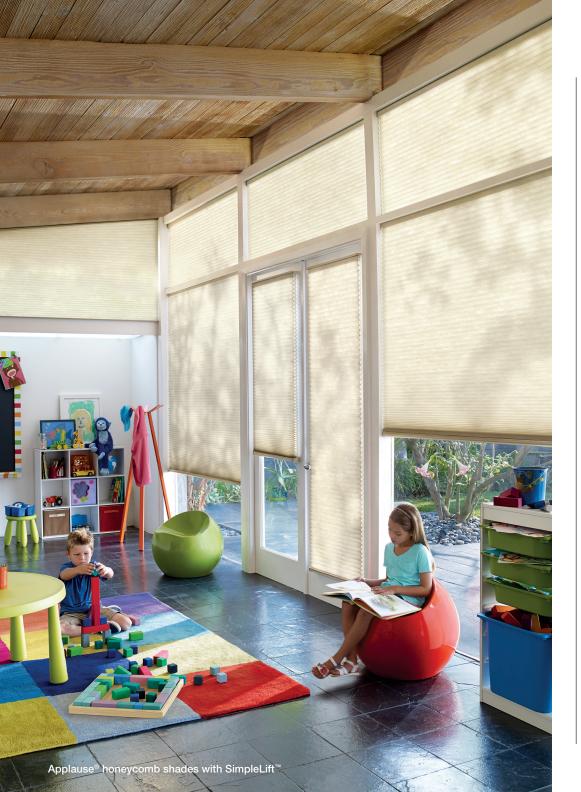

#### $\mathsf{SIMPLELIFT}^{\scriptscriptstyle\mathsf{TM}}$

A value-priced alternative to LiteRise®, SimpleLift™ enhances both beauty and safety. Just raise and lower with the contoured bottom rail—no handle or cords required with this cordless operating system.