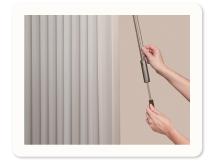

#### WAND CONTROL

On certain vertically oriented window fashions, a single, sleek wand controls all functions and replaces potentially hazardous operating cords.