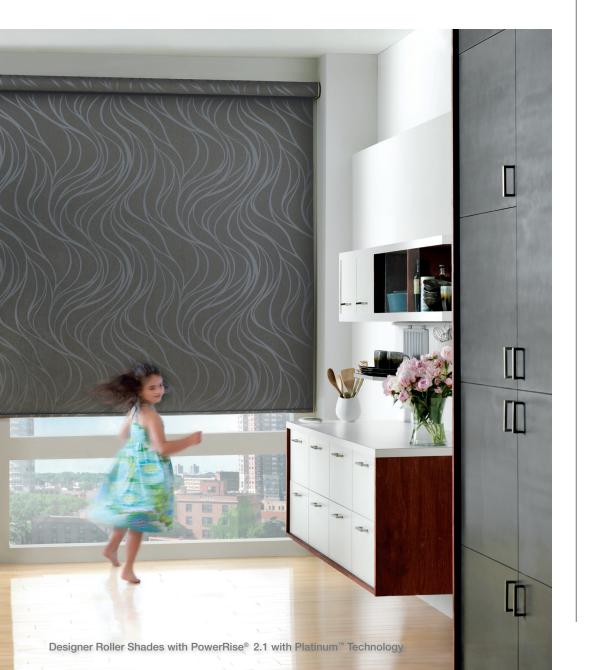

#### **MOTORIZATION**

Hunter Douglas offers a wide variety of window fashions with motorized options that eliminate lift cords and provide the ultimate convenience.

Better yet, your home's safety is enhanced without the presence of dangling cords. It's easy to control your motorized window fashions by remote, wireless wall switch or even with a tap on your Apple® or Android™ mobile device thanks to our Platinum™ App.