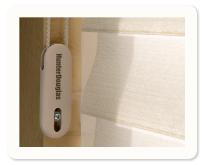

#### **CORD TENSIONER**

Our cord tensioner is designed with spring tension and bracket. When properly installed, it holds looped cords taut to reduce the risk of an inquisitive child becoming entangled.