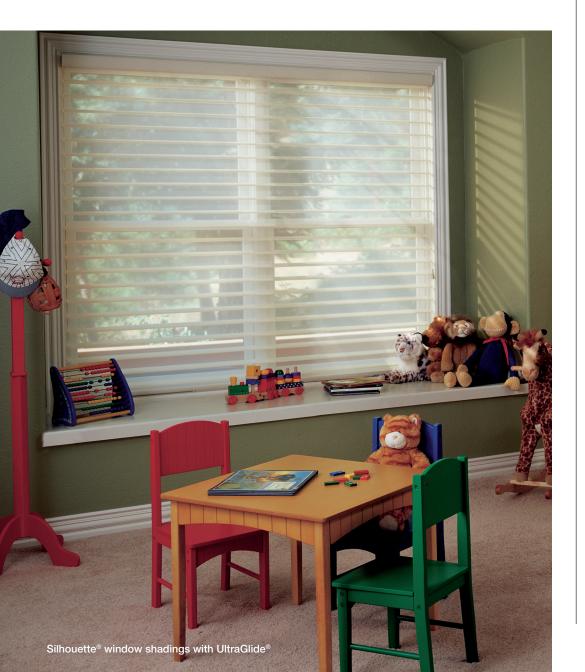

#### ULTRAGLIDE®

A retractable pull-cord enhances safety in this patented Hunter Douglas system. Whether the shade is raised or lowered, the cord maintains a constant length and is less accessible.