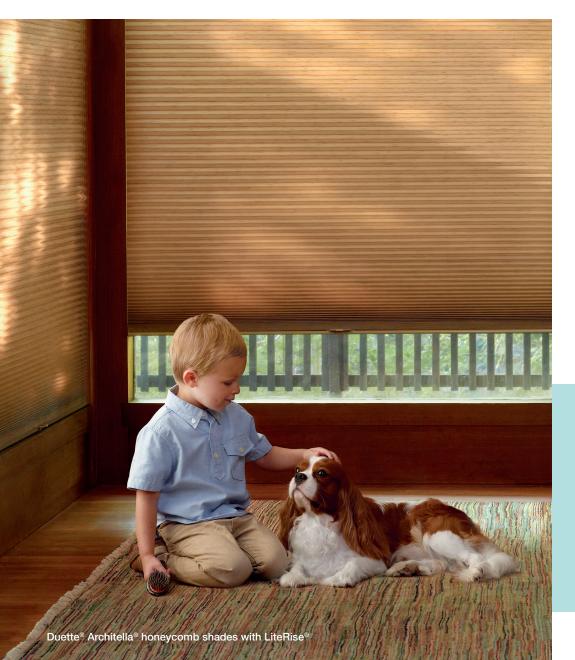

#### LITERISE®

With our LiteRise® cordless operating system you simply use your fingers to raise or lower the product. LiteRise will eliminate the need to have an operating cord, while also offering a more streamlined appearance.