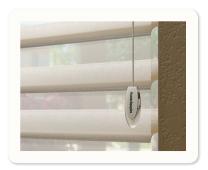

#### **CLUTCH LIFTING SYSTEM**

For enhanced safety, our spring-like clutch lifting system features a decorative pull in place of a traditional operating cord to raise and lower the shade.