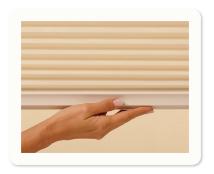

#### LITERISE®

With our LiteRise® cordless operating system you simply use your fingers to raise or lower the product. LiteRise will eliminate the need to have an operating cord, while also offering a more streamlined appearance.

#### $\mathsf{SIMPLELIFT}^{\scriptscriptstyle\mathsf{TM}}$

A value-priced alternative to LiteRise®, SimpleLift™ enhances both beauty and safety. Just raise and lower with the contoured bottom rail—no handle or cords required with this cordless operating system.