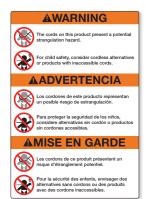

#### WARNING NOTIFICATIONS

The window coverings industry uses warning tags, warning labels and other methods to communicate the potential hazards of corded window coverings. The warnings shown here, for example, communicate the important message about cords being a potential strangulation hazard, and suggest choosing cordless alternatives or products with inaccessible cords. Together with the Window Covering Safety Council, Hunter Douglas encourages you to install only cordless window coverings in rooms where young children play and sleep.