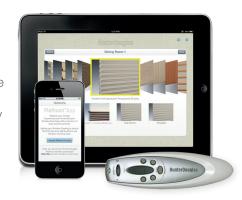

#### **MOTORIZATION**

Hunter Douglas offers a wide variety of window fashions with motorized options that eliminate lift cords and provide the ultimate convenience.

Better yet, your home's safety is enhanced without the presence of dangling cords. It's easy to control your motorized window fashions by remote, wireless wall switch or even with a tap on your Apple® or Android™ mobile device thanks to our Platinum™ App.