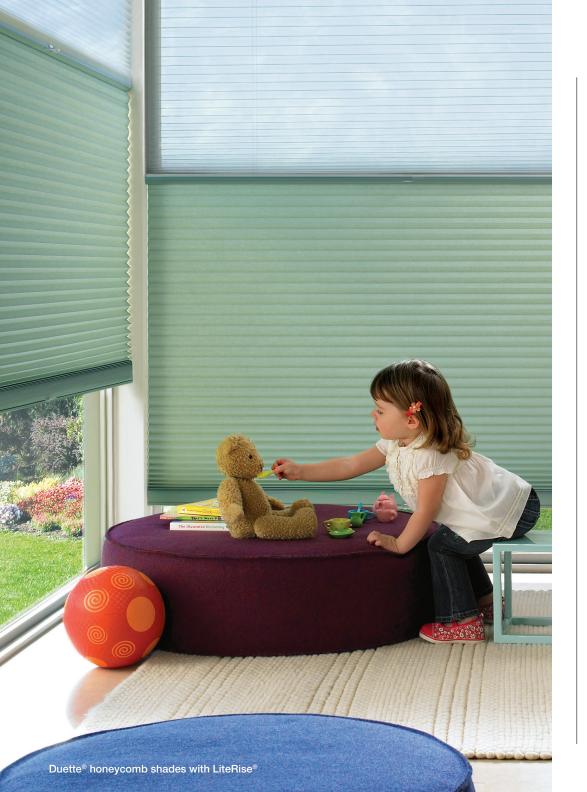

#### LITERISE®

With our LiteRise® cordless operating system you simply use your fingers to raise or lower the product. LiteRise will eliminate the need to have an operating cord, while also offering a more streamlined appearance.