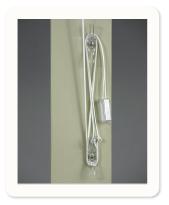

#### **CORD TENSIONER**

Our cord tensioner is designed with spring tension and bracket. When properly installed, it holds looped cords taut to reduce the risk of an inquisitive child becoming entangled.

#### CORD CLEAT

Designed for standard cordlock products, our cord cleat allows excess cord to be tightly wrapped around it for both enhanced safety and a neater appearance at the window.